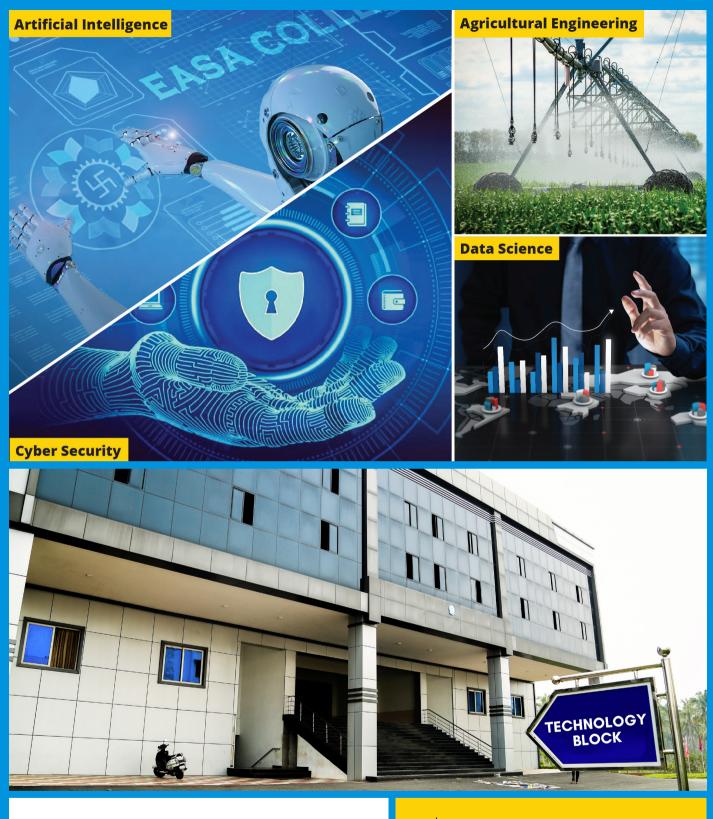

### **Under Graduate Programmes**

- B.Tech Artificial Intelligence & Data Science
- B.E. CSE Cyber Security
- B.E Computer Science & Engineering
- B.Tech Information Technology
- B.Tech Agricultural Engineering
- B.E Electronics & Communication Engineering
- **B.E Mechanical Engineering**

### **Post Graduate Programmes**

- M.E CSE Artificial Intelligence & Machine Learning
- M.E. CSE Cyber Security
- M.E CSE Big Data Analytics
- M.E Construction Engineering & Management
- M.E Structural Engineering
- M.E Manufacturing Engineering
- Master of Business Administration (MBA)

### Value Added Courses for UG

Artificial Intelligence & Data Science - Machine Learning | Neural Networks | Big Data | Hadoop

**Cyber Security -** CEH | CISM | CISSP | CCNA | Terraform | Fortigate | CompTIA network+ | CCNP Enterprise | Kubernetes